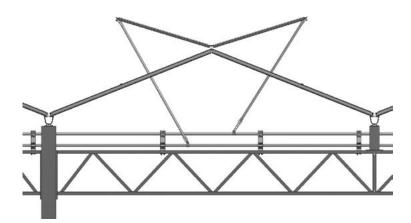

### ValkTwinRail

The ValkTwinRail (VTWR) ventilation mechanism offers the same quality benefits as the ValkTrussRail (VTR) system, but takes them even further. Whereas the ValkTrussRail mechanism consists of **alternating** ventilation windows on both sides of the ridge, the ValkTwinRail has **continuous** window on both sides of the ridge. This provides greater ventilation capacity.