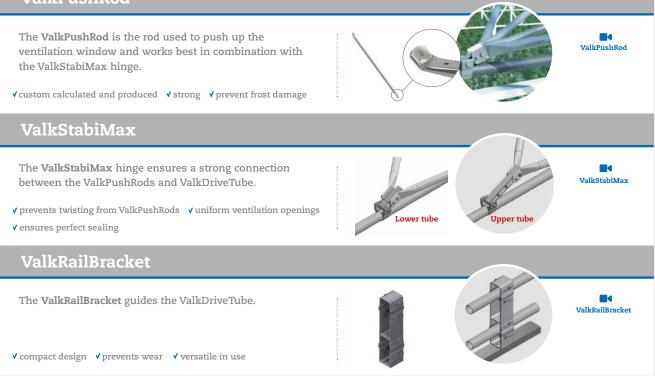

Scan the QR code and read more about this system



# The best solution for...

**Extended** ventilation capacity in Venlo greenhouses



### ValkTwinRail

The ValkTwinRail (VTWR) ventilation mechanism offers the same quality benefits as the ValkTrussRail (VTR) system, but takes them even further. Whereas the ValkTrussRail mechanism consists of **alternating** ventilation windows on both sides of the ridge, the ValkTwinRail has **continuous** window on both sides of the ridge. This provides greater ventilation capacity.

### Unique core components

### ValkPushRod





## ValkVentDrive | VTWR

The right drive system for any Venlo greenhouse. For the ValkTwinRail ventilation mechanism, this is Twin Type 1 | Push/pull.

#### Twin Type 🚺

The drive **v** 

Two push/pull tubes that moves the vents open and closed



### Unique drive components 🔻

### ValkDriveTube