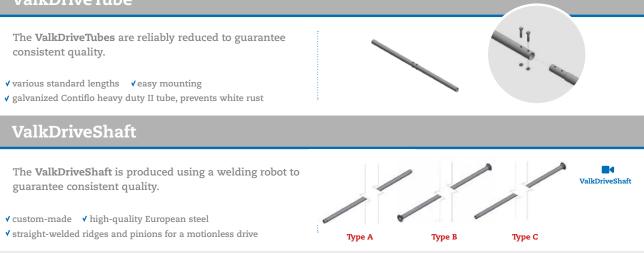

r...

**Extended** ventilation capacity in Venlo greenhouses



### ValkTwinRail

The ValkTwinRail (VTWR) ventilation mechanism offers the same quality benefits as the ValkTrussRail (VTR) system, but takes them even further. Whereas the ValkTrussRail mechanism consists of **alternating** ventilation windows on both sides of the ridge, the ValkTwinRail has **continuous** window on both sides of the ridge. This provides greater ventilation capacity.

### Unique core components

### ValkPushRod





## ValkVentDrive | VTWR

The right drive system for any Venlo greenhouse. For the ValkTwinRail ventilation mechanism, this is Twin Type 1 | Push/pull.

#### Twin Type 🚺

The drive **v** 

Two push/pull tubes that moves the vents open and closed



### Unique drive components 🔻

### ValkDriveTube