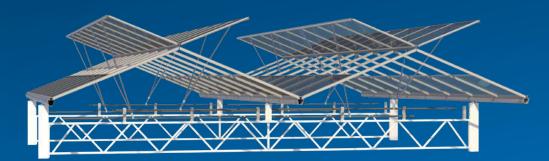

### ValkTwinRail

The ValkTwinRail (VTWR) ventilation mechanism offers the same quality benefits as the ValkTrussRail (VTR) system, but takes them even further. Whereas the ValkTrussRail mechanism consists of **alternating** ventilation windows on both sides of the ridge, the ValkTwinRail has **continuous** window on both sides of the ridge. This provides greater ventilation capacity.