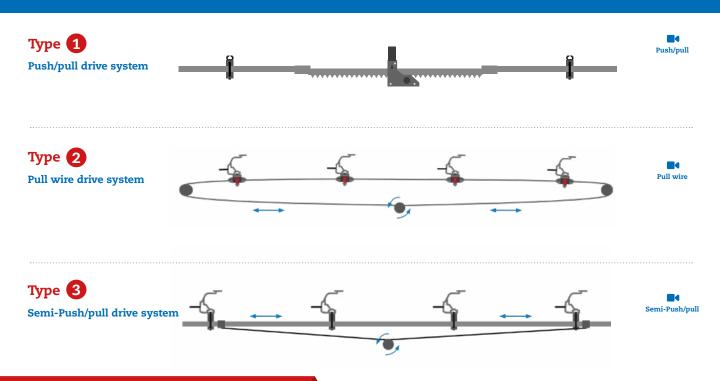

# ValkScreenDrive | VSV 1.0

The right screen drive system for any Venlo greenhouse. With **three** different drive types to choose from, you will always get the right system for your greenhouse!

#### Unique drive components 🔻

| Components ValkScreenDrive   VSV 1.0<br>Drive type |               | Component<br>applied | Components ValkScreenDrive   VSV 1.0<br>Drive type  |           | Component<br>applied |
|----------------------------------------------------|---------------|----------------------|-----------------------------------------------------|-----------|----------------------|
| ValkDriveTube<br>Type <b>1</b> + <b>3</b>          |               |                      | ValkDriveShaft<br>Type <b>2</b> + <b>3</b>          | 1 - Frank |                      |
| ValkTableClamp<br>Type <b>1</b> + <b>3</b>         | *             |                      | ValkPulley<br>Type <b>2</b>                         |           |                      |
| ValkRollerBracket<br>Type <b>1</b> + <b>3</b>      | <pre>pi</pre> | X                    | ValkWireTensioner<br>+ ValkWireSleeve<br>Type 2 + 3 |           |                      |
| ValkRollerClamp<br>Type <b>1</b> + <b>3</b>        |               | S.C.                 | ValkBearingBracket<br>Type <b>2</b> + <b>3</b>      | 0         | - e                  |
| ValkKliMax<br>Type 2                               |               |                      |                                                     |           |                      |
| ValkReversingWheel<br>Type 2                       |               |                      |                                                     |           |                      |