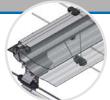

# ValkScreenDrive | VCV 1.0

The right screen drive system for any Venlo greenhouse.

With three different drive types to choose from, you will always get the right system for your greenhouse!

### Unique drive components 🔻

| Components ValkScreenDrive   VCV 1.0<br>Drive type |   | Component<br>applied | Components ValkScreenDrive   VCV 1.0<br>Drive type |   | Component<br>applied |
|----------------------------------------------------|---|----------------------|----------------------------------------------------|---|----------------------|
| ValkDriveTube Type 1 + 3                           |   |                      | ValkDriveShaft Type 2 + 3                          |   |                      |
| ValkTableClamp Type 1 + 3                          | 3 | >                    | ValkPulley Type 2                                  |   |                      |
| ValkRollerBracket Type 1 + 3                       | P | ×                    | ValkWireTensioner + ValkWireSleeve Type 2 + 3      | 0 | 1                    |
| ValkRollerClamp Type 1                             |   |                      | ValkBearingBracket Type 1                          | 0 | 18                   |
| ValkKliMax Type 2                                  |   |                      | ValkReversingWheel Type 2                          |   |                      |
| ValkKliMax Extender Type 1 + 2 + 3                 |   |                      |                                                    |   |                      |