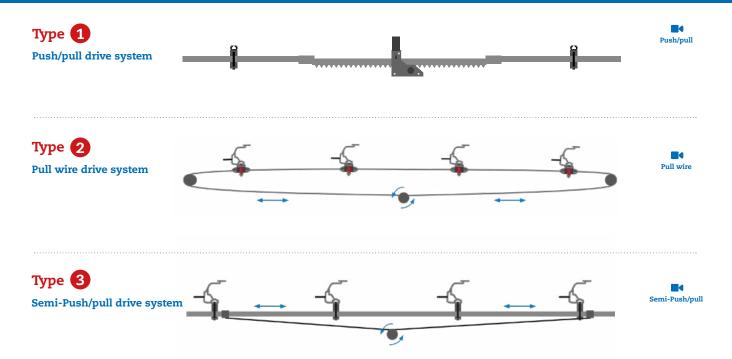

# ValkScreenDrive | VCV 1.0

The right screen drive system for any Venlo greenhouse.

With three different drive types to choose from, you will always get the right system for your greenhouse!

### Unique drive components 🔻

| Components ValkScreenDrive   VCV 1.0<br>Drive type |   | Component<br>applied | Components ValkScreenDrive   VCV 1.0<br>Drive type |   | Component<br>applied |
|----------------------------------------------------|---|----------------------|----------------------------------------------------|---|----------------------|
| ValkDriveTube Type 1 + 3                           |   |                      | ValkDriveShaft Type 2 + 3                          |   |                      |
| ValkTableClamp Type 1 + 3                          | 3 | >                    | ValkPulley Type 2                                  |   |                      |
| ValkRollerBracket Type 1 + 3                       | P | ×                    | ValkWireTensioner + ValkWireSleeve Type 2 + 3      | 0 | 1                    |
| ValkRollerClamp Type 1                             |   |                      | ValkBearingBracket Type 1                          | 0 | 18                   |
| ValkKliMax Type 2                                  |   |                      | ValkReversingWheel Type 2                          |   |                      |
| ValkKliMax Extender Type 1 + 2 + 3                 |   |                      |                                                    |   |                      |