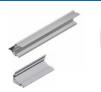

#### **Unique core components**

The ValkScreenProfile is the core of the system. With the ValkCavityVision 1.0 screen system, two types of ValkScreenProfiles can be used.

✓various lengths ✓easy to stack