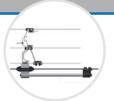

# ValkScreenDrive | VCV 1.0

The right screen drive system for any Venlo greenhouse.

With three different drive types to choose from, you will always get the right system for your greenhouse!

### Unique drive components 🔻

| Components ValkScreenDrive   VCV 1.0<br>Drive type |   | Component<br>applied | Components ValkScreenDrive   VCV 1.0<br>Drive type |   | Component<br>applied |
|----------------------------------------------------|---|----------------------|----------------------------------------------------|---|----------------------|
| ValkDriveTube Type 1 + 3                           |   |                      | ValkDriveShaft Type 2 + 3                          |   |                      |
| ValkTableClamp Type 1 + 3                          | 3 | >                    | ValkPulley Type 2                                  |   |                      |
| ValkRollerBracket Type 1 + 3                       | P | ×                    | ValkWireTensioner + ValkWireSleeve Type 2 + 3      | 0 | 1                    |
| ValkRollerClamp Type 1                             |   |                      | ValkBearingBracket Type 1                          | 0 | 18                   |
| ValkKliMax Type 2                                  |   |                      | ValkReversingWheel Type 2                          |   |                      |
| ValkKliMax Extender Type 1 + 2 + 3                 |   |                      |                                                    |   |                      |