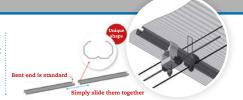

## Unique core components

The ValkScreenProfile is the basis of the system. The distinctive, unique shape makes the profile stronger than the conventional screen profiles and enables perfect coupling without extra interventions or attachments.

✓ unique shape ✓ easy to couple ✓ saves time and money