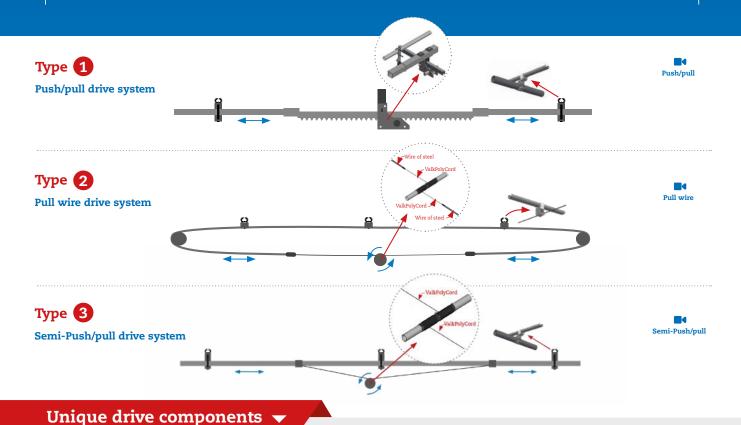

# ValkScreenDrive | VP+

The right screen drive system for any Poly greenhouse.

With three different drive types to choose from, you will always have the right system for your greenhouse!

#### Components ValkScreenDrive | VP+ Component Components ValkScreenDrive | VP+ Component Drive type applied applied Drive type ValkDriveTube ValkDriveShaft Type **1** + **3** Type 2 + 3 ValkTableClamp ValkPolyStrip Type **1** + **3** Type 1 + 2 + 3 ValkRollerBracket ValkPolyCord Type **1** + **3** Type **2** + **3** ValkRollerClamp ValkPolyClamp Type 1 + 3 Type 2 ValkKliMax ValkPulley Type 2 Type 2 ValkReversingWheel ValkWireSleeve Type 2 Type **2** + **3**