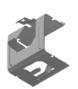

#### **ValkTrussClip**

The **ValkTrussClip** fixes the screen cloth to the truss using a very strong connection.

- ✓ improved clamping force ✓ prevents wear polyester wires ✓ compact
- √ leaves 6 mm space between truss and truss clamp for cable entry