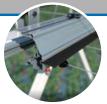

## ValkScreenVision 2.0

A completely new screen insertion system: screen cloths come pre-fitted with guide strips that are pulled directly into the profile as the cloth is inserted. This means that cloth clips will not have to be used and you can insert as much as 3 hectares of cloth per day! This makes the ValkScreenVision 2.0 (VSV 2.0) fast, clean, safe and flexible.

#### Unique core components

The ValkScreenProfile and the ValkTrussProfile have special chambers for the guide strips that are pre-attached to the screen cloth.

√no cloth clips ✓various standard lengths ✓easy to stack