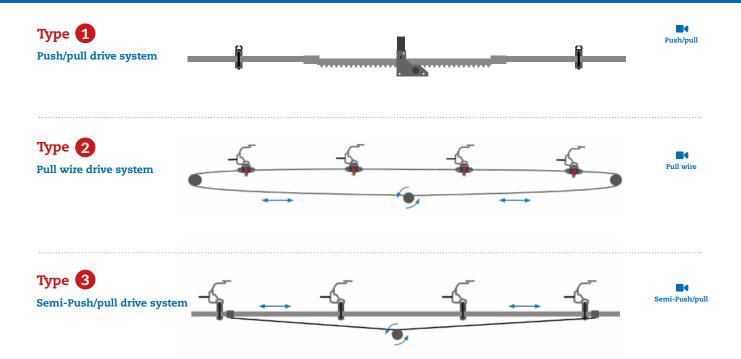

#### The drive $\checkmark$

# ValkScreenDrive | VSV 2.0

The right screen drive system for any Venlo greenhouse.

With three different drive types to choose from, you will always get the right system for your greenhouse!