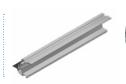

#### Unique core components

The ValkScreenProfile and the ValkTrussProfile have special chambers for the guide strips that are pre-attached to the screen cloth.

√no cloth clips ✓various standard lengths ✓easy to stack

ValkScreenProfile