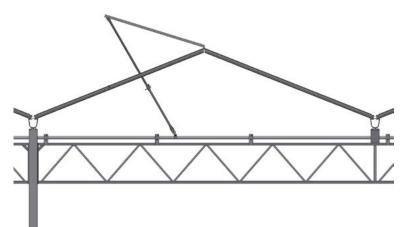

### ValkTrussRail

Ventilation accuracy is crucial for Next Generation Growing. ValkTrussRail (VTR) ventilation mechanism prevents ventilation windows from misaligning and not closing properly. This ensures extremely uniform ventilation openings making it the ideal solution for climate security for a greenhouse's entire service life.

# ValkVentDrive | VTR

The right drive system for any Venlo greenhouse. For the ValkTrussRail ventilation mechanism, this is Truss Type 1 | Push/pull.

Truss Type 1

The drive 🔻

One push/pull tube that moves the vents open and closed