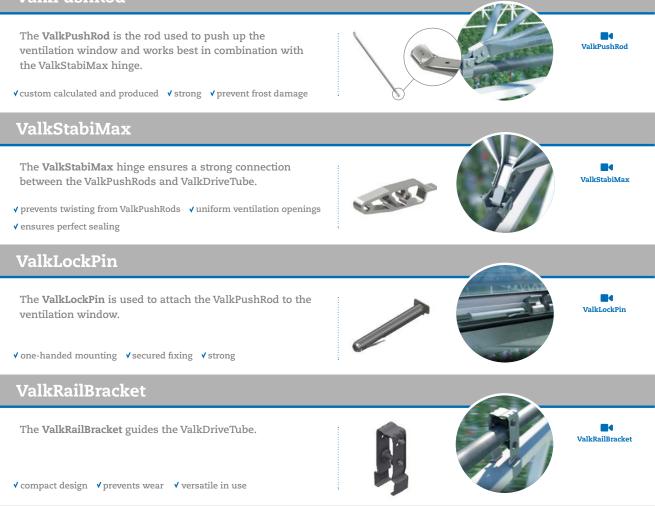

### ValkPushRod

### ValkDriveTube

For a functional vent opening system Van der Valk Horti Systems produces reliable reduced **ValkDriveTubes** to guarantee constant quality.

✓ various standard lengths
✓ easy mounting
✓ galvanized Contiflo heavy duty II tube, prevents white rust