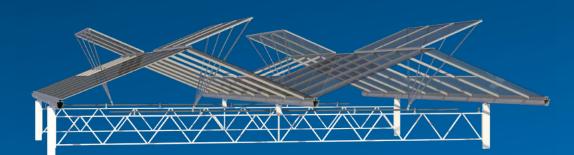

### ValkTrussRail

Ventilation accuracy is crucial for Next Generation Growing. ValkTrussRail (VTR) ventilation mechanism prevents ventilation windows from misaligning and not closing properly. This ensures extremely uniform ventilation openings making it the ideal solution for climate security for a greenhouse's entire service life.